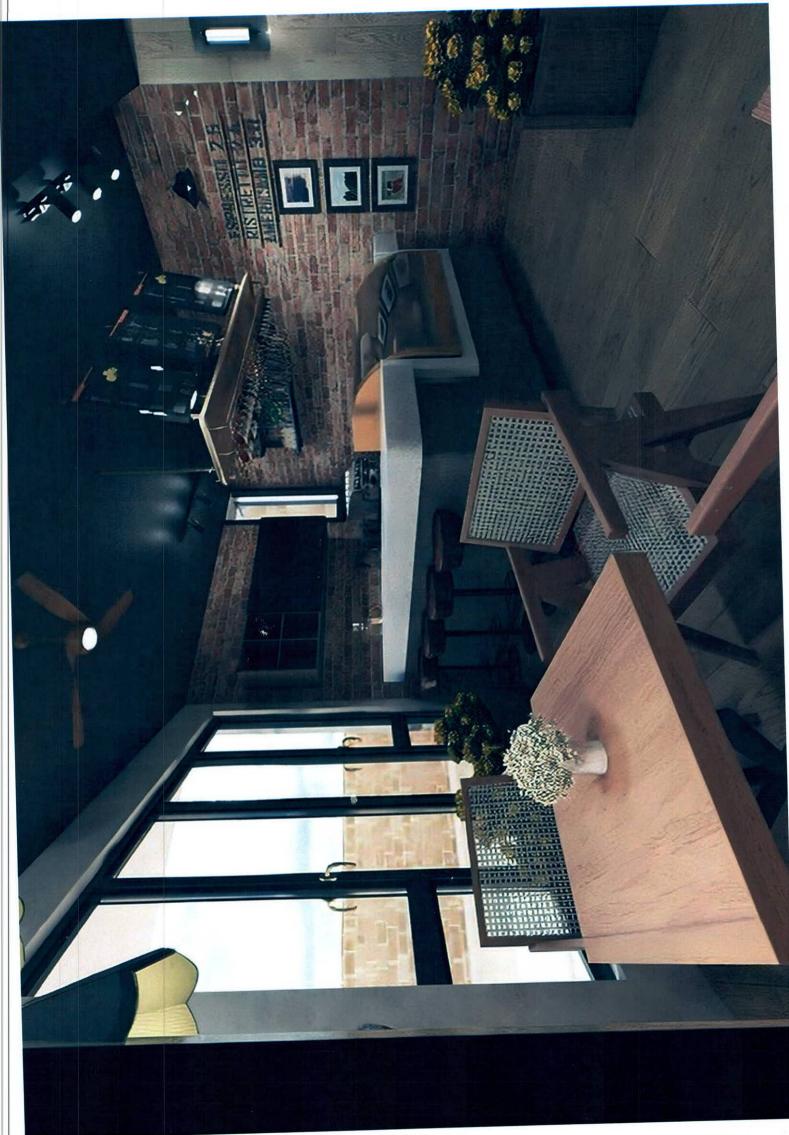

## PROJECT: BOOK LOVERS POINT

Region: Islamabad Pakistan

## 3 KITCHEN WORK

| S.No | Description                                                                                                                                                                                                                                                                                                                     | Size       | Area | Unit |
|------|---------------------------------------------------------------------------------------------------------------------------------------------------------------------------------------------------------------------------------------------------------------------------------------------------------------------------------|------------|------|------|
| 1    | Providing and installaiton of Kitchen cabinets which includes open and closed cabinets 18 mm thk shutters, drawers, All hinges, nails, glue, and accosseries will be used                                                                                                                                                       | 49' x 16'  | 784  | sft  |
| 2    | providing and installaiton of Kitchen counter top with 1.25" front baffle and 3" back splash Corian, Marble, quartz stone or Granite)                                                                                                                                                                                           | 12' x 2.5' | 30   | sft  |
| 3    | Providing and Fixing Dual mount Single bowl Stainless steel Sink with drainboard, size (24" x 20" x 10") Complete in any color with two holes, coupling chain & Plug, and Grease trap best quality fixed to brick or concrete work including mixer and marble top complete in all respect as approved by the Engineer-in-Charge | 1          | Ĭ    | each |

## 7 DECORATION WORK

| Providing of Decorative Planters, Plant, Plant Boxes sizes as per dwg | 1 package                                                      | 1                                                                                                                                     | No.                                                                                                                |
|-----------------------------------------------------------------------|----------------------------------------------------------------|---------------------------------------------------------------------------------------------------------------------------------------|--------------------------------------------------------------------------------------------------------------------|
| Providing of decorative table planst, book holder, ornamaments        | 1 package                                                      | 1                                                                                                                                     | No.                                                                                                                |
| Providing of wall frame images as per the reference images            | 1.5' x 1.5'                                                    | 4                                                                                                                                     | No.                                                                                                                |
|                                                                       | Providing of decorative table planst, book holder, ornamaments | Providing of decorative table planst, book holder, ornamaments  1 package  Providing of wall frame images as per the reference images | Providing of decorative table planst, book holder, ornamaments  1 package 1  1 package 1  1 package 1  1 package 1 |