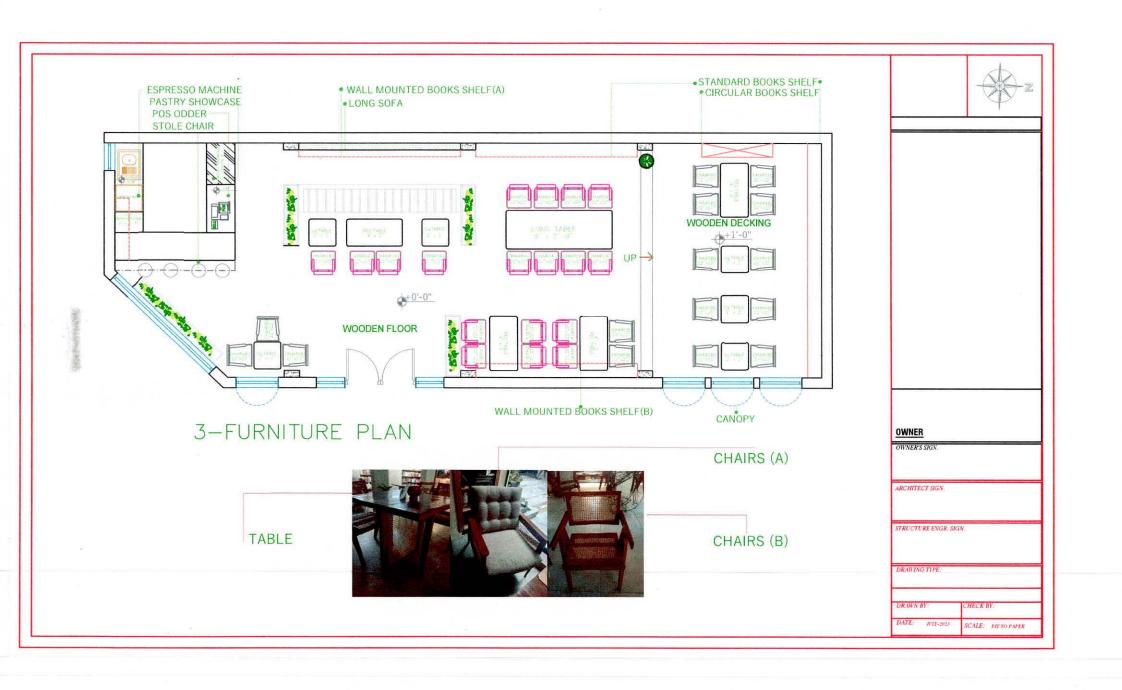

## 4 FURNITURE WORK

| S.No | Description                                                                                                                 | Size                 | Area         | Unit              |
|------|-----------------------------------------------------------------------------------------------------------------------------|----------------------|--------------|-------------------|
| 1    | CHAIRS SIZE 22"x 22" with cushion and without cushions Total 33  Chairs                                                     | 22"x22" x<br>36 No.s | 110.51       | sft               |
| 2    | long sofa will be manufacture at site                                                                                       | 2' x 11.5'           | 23           | sft               |
| 3    | Tables square, rectangular, and long tables Having sizes of 2'x2', 4'x2', 2'x2' = 6 NO.s, 4'x2' = 4 No.s, 8' x 2.75'= 1 No. | Total                | 78<br>211.51 | sft<br><b>sft</b> |

| 14  | Providing and fixing <b>Working Counter:</b> with Marble Topping of 2' deep kitchen counter, open and closed cabinets,(2' x 7' x 2.75') complete all respect                                                                                                                                                                                                                                                                                                                          | 1     | Each     |   |   |
|-----|---------------------------------------------------------------------------------------------------------------------------------------------------------------------------------------------------------------------------------------------------------------------------------------------------------------------------------------------------------------------------------------------------------------------------------------------------------------------------------------|-------|----------|---|---|
| 15  | Providing Juicer+shaker(Panasonic 176) complete all respect as approved and diretected by Engineer-in-Charge                                                                                                                                                                                                                                                                                                                                                                          | 1     | Each     |   |   |
| 16  | Providing and Fixing <b>Microwave</b> (Haier, 25100, 25L) complete all respect as approved and directed by Engineer-in-Charge                                                                                                                                                                                                                                                                                                                                                         | I     | Each     |   |   |
| 17  | Providing Crockery Cups, Glasses, Spoons, forks, knives, all cutlery set trays, Plates Etc. complete all respect.                                                                                                                                                                                                                                                                                                                                                                     | 1     | Each     |   |   |
| 18  | Providing RO Water Filter of 02 Stage mounted under sink cabinet area complete all respect as approved and directed by Engineer-in- Charge                                                                                                                                                                                                                                                                                                                                            | ī     | Each     |   |   |
| 19  | Providing Instant water heater small one connected with sink tap mounted under counter sink complete all respect as approved and directed by Engineer-in-Charge                                                                                                                                                                                                                                                                                                                       | 625   | Each     |   |   |
| 20  | Providing Packaging: of all packing items, like shoppers, tissues, cup holders, disposable crockery etc complete all respect.                                                                                                                                                                                                                                                                                                                                                         | 1     | sales An |   |   |
| 21  | Providing Accessories including papers, tissues, service counter items sugar, brown sugar, straws etc complete all respect.                                                                                                                                                                                                                                                                                                                                                           | . 1   | Each     |   |   |
| 22  | Providing Waffle makers complete all respect as approved and                                                                                                                                                                                                                                                                                                                                                                                                                          | 1     | Each     |   |   |
| 200 | directed by Engineer-in-Charge                                                                                                                                                                                                                                                                                                                                                                                                                                                        | 1     | Each     |   |   |
| 23  | Providing Expresso group handle apart of expresso machine complete all respect as approved and directed by Engineer-in-Charge                                                                                                                                                                                                                                                                                                                                                         | Ī     | Each     |   |   |
| 24  | Providing Cup cards holder complete all respect                                                                                                                                                                                                                                                                                                                                                                                                                                       | 1     | Each     |   |   |
| 25  | Providing and Fixing Book Shelves: 18 mm thick MDF Board (Medium Density Fiber Board) sheet full height wall to wall bookshelves on both sides glazed shutters and box comprising of laminated MDF Sheet i/c the cost of 1mm thick PVC tape dully hot pressed on alleged softhe shutters / Pannls / drawers etc with machine i/c, handles, screws, glue and rawal plugs, drawer complete all respect as approved and directed by an engineer in charge (11'.7" x 10')                 | 115.0 | Sq.ft    |   |   |
| 26  | Providing and Fixing Wall Mounted Book Shelve A: 18 mm thick MDF Board (Medium Density Fiber Board) sheet wall mounted & wall to wall bookshelves on both sides glazed shutters and box comprising of laminated MDF Sheet i/c the cost of 1mm thick PVC tape dully hot pressed on alleged softhe shutters / Pannls / drawers etc with machine i/c, handles, screws, glue and rawal plugs, drawer complete all respect as approved and directed by an engineer in charge (11'-7" x 4') | 46.8  | Sq.ft    |   |   |
| 27  | Providing and Fixing Wall Mounted Book Shelve B: 18 mm thick MDF Board (Medium Density Fiber Board) sheet Wall mounted & wall to wall bookshelves on both sides glazed shutters and box comprising of laminated MDF Sheet i/c the cost of 1mm thick PVC tape dully hot pressed on alleged softhe shutters / Pannls / drawers etc with machine i/c, handles, screws, glue and rawal plugs, drawer complete all respect as approved and directed by an engineer in charge, (11'-3"x4')  | 10.0  | Squ      |   |   |
|     |                                                                                                                                                                                                                                                                                                                                                                                                                                                                                       | 45.2  | Sq.ft    |   |   |
| 28  | Providing and Fixing <b>Book Shelve B</b> : 18 mm thick MDF Board (Medium Density Fiber Board) sheet Full height wall to wall bookshelves on both sides glazed shutters and box comprising of laminated MDF Sheet i/c the cost of 1mm thick PVC tape dully hot pressed on alleged softhe shutters / Pannls / drawers etc with machine i/c, handles, screws, glue and rawal plugs, drawer complete all respect as approved and directed by an engineer in charge, (17' x 9')           |       | 2172     |   |   |
|     |                                                                                                                                                                                                                                                                                                                                                                                                                                                                                       | 153.0 | Sq.ft    | 1 | 1 |

| 29 | Providing and Fixing Decorative Round Book Case 18 mm thick MDF Board (Medium Density Fiber Board) sheet Full height wall to wall bookshelves on both sides glazed shutters and box comprising of laminated MDF Sheet i/c the cost of 1mm thick PVC tape dully hot pressed on alleged softhe shutters / Pannls / drawers etc with machine i/c, handles, screws, glue and rawal plugs, drawer complete all respect as approved and directed by an engineer |           |                |  |  |
|----|-----------------------------------------------------------------------------------------------------------------------------------------------------------------------------------------------------------------------------------------------------------------------------------------------------------------------------------------------------------------------------------------------------------------------------------------------------------|-----------|----------------|--|--|
|    | in charge ,(7' x 7')                                                                                                                                                                                                                                                                                                                                                                                                                                      | 49        | Sq.ft          |  |  |
| 30 | Providing and fixing 1st class Ash solid wood wrought joinery in paneled or paneled and glazed in <b>long table</b> Solid Table top with ash wood legs i/c the cost of nails complete in all respect as approved and directed by the Engineer in charge (2.75' x 8')x 26~27 inch High                                                                                                                                                                     | 22        | Sq.ft          |  |  |
| 31 | Providing and fixing <b>Sofa Chair:</b> 22" x 22" Ash wood solid Chiars as per the reference images complete in all respect as approved and directed by the Engineer in charge                                                                                                                                                                                                                                                                            | 33        | Each           |  |  |
| 32 | Providing and fixing Rectangular Table :Ash wood table $(4' \times 2') \times 26'' \sim 27$ " high complete in all respect as approved and directed by the Engineer in charge                                                                                                                                                                                                                                                                             | 8         | Sq.ft          |  |  |
| 33 | Providing and fixing <b>Square Table</b> : wooden table metal legs, (2' x 2') x 26" ~ 27 " high complete in all respect as approved and directed by the Engineer in charge                                                                                                                                                                                                                                                                                |           | Sq.ft          |  |  |
| 34 | Providing <b>Bar stool:</b> leather Style Barstool, (12" x 12") as per the market reference image complete in all respect as approved and directed by the Engineer in charge                                                                                                                                                                                                                                                                              | 24        |                |  |  |
| 35 | Providing and Fixing <b>Pillars:</b> Apply Solid Wood batten Verticaly. to cover 6 pillars, Front Side = (Width=10", Height=9', Sides = 6") 18mm thk battens complete in all respect as approved and directed by the Engineer in charge                                                                                                                                                                                                                   | 4         | Each           |  |  |
| 36 | Providing <b>Planters</b> : Plants+ Planter pots, (3' ~ 4' x 1' x H:2')complete in all respect as approved and directed by the Engineer in charge                                                                                                                                                                                                                                                                                                         | 5         | Each<br>Each   |  |  |
| 37 | Providing and Fixing Wooden Floor: Wooden Parquet Floor/ Laminate Flooring, (38' x 17') complete in all respect as approved and directed by the Engineer in charge                                                                                                                                                                                                                                                                                        | 646       | Sq.ft          |  |  |
| 38 | Providing and Fixing Wooden Decking: 1' high wooden decking with one one step, (12'x17')complete in all respect as approved and directed by the Engineer in charge                                                                                                                                                                                                                                                                                        | 204       | Sq.ft          |  |  |
| 39 | Providing and Fixing <b>New Glass windows</b> : Industrial style windows arch type, [3' x 7'] complete in all respect as approved and directed by the Engineer in charge                                                                                                                                                                                                                                                                                  | 63        | Sq.ft          |  |  |
| 40 | Providing and Fixing <b>New Main Door</b> : <b>Main</b> Door with 2 aluminium glass windows attached left and right, (9' x 8')complete in all respect as approved and directed by the Engineer in charge                                                                                                                                                                                                                                                  |           |                |  |  |
| 41 | Providing and Fixing Exterior wall design: 49' x 9'complete in all respect as approved and directed by the Engineer in charge                                                                                                                                                                                                                                                                                                                             | 72<br>441 | Sq.ft<br>Sq.ft |  |  |
| 42 | Decoration: all decorative items as per the required areas, includes artificial flower pot, ornaments, book holder etc.                                                                                                                                                                                                                                                                                                                                   | 50        | Each           |  |  |
| 43 | Providing Outside: Brick Tile work to apply on outer surface of walls from floor to celing antique brick style complete all respect s approved and directed by the Engineer in charge                                                                                                                                                                                                                                                                     | 441       | Sq.ft          |  |  |
| 44 | Providing Spot lights: Black Color track Light, 4000k 20 watt complete all respect s approved and directed by the Engineer in charge                                                                                                                                                                                                                                                                                                                      | 21        | Each           |  |  |
| 45 | Providing <b>Pendant Light</b> : Black Pendant Light, 5500 K 12 watt each complete all respect s approved and directed by the Engineer in charge                                                                                                                                                                                                                                                                                                          |           |                |  |  |
|    |                                                                                                                                                                                                                                                                                                                                                                                                                                                           | 14        | Each           |  |  |