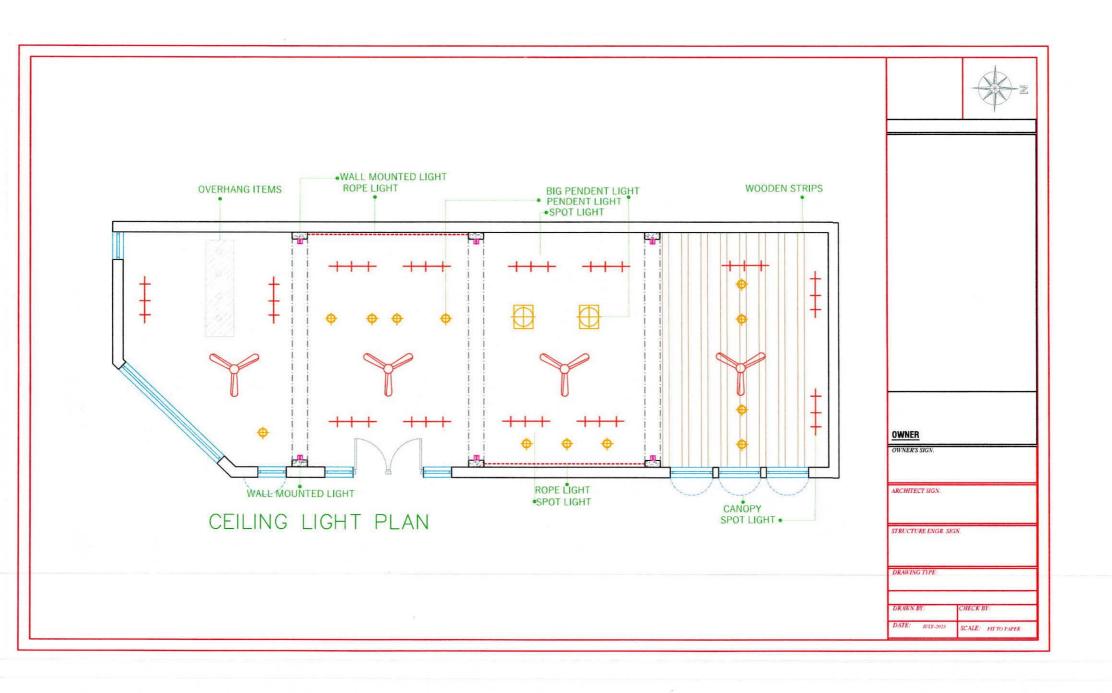

#### 6 ELECTRICAL WORK

| S.No | Description                                                                                                                                                                                         | Size     | Qty | Unit |
|------|-----------------------------------------------------------------------------------------------------------------------------------------------------------------------------------------------------|----------|-----|------|
| 1    | Providing and istallation of pendant lights 2 big +14 standard szie                                                                                                                                 |          | 14  | No.s |
| 2    | Providing and istallation of Track Light 20 watt 4000k with rail track 6 pieces                                                                                                                     |          | 26  | No.s |
| 3    | providing and isntallation of Wall lights antique style                                                                                                                                             |          | 6   | No.s |
| 4    | Providing and supply of 4 mm fast, high engery Brand Cable for normal powers and 6 mm for ac units and 6 mm for espresso machine and pastry shwocase                                                | Bundles. | 6   | No.s |
| 5    | providing and fixing of sockets and main distribution panel with Six 10amp circuit breaker and Two 30 amp circuit breaker + 1 63 amp Voltage protector including switching 2+2 ~ 8+2 type universal |          |     |      |

| 46 | Providing Pendant Light: Bronze Color Big Pendant Light, 12 watt each 5500 k complete all respect s approved and directed by the Engineer in charge                                                                                              |      |               |   |   |
|----|--------------------------------------------------------------------------------------------------------------------------------------------------------------------------------------------------------------------------------------------------|------|---------------|---|---|
|    |                                                                                                                                                                                                                                                  | 2    | Each          |   |   |
| 47 | Providing Rope light: LED Rope Lighting one roll 4000k warm light complete all respect s approved and directed by the Engineer in charge                                                                                                         | 40   | Each          |   |   |
| 48 | Providing Exterior wall lights- Antique bulb Lamp lights complete all respect s approved and directed by the Engineer in charge                                                                                                                  | 4    | Each          |   |   |
| 49 | Providing Interior wall lights- wall mounted lights complete all respect s approved and directed by the Engineer in charge                                                                                                                       | 4    | Each          |   |   |
| 50 | Providing Hanging lights complete all respect s approved and directed by the Engineer in charge                                                                                                                                                  | 3    | Each          |   |   |
| 51 | Providing Floor standing 4 ton inverter heat & Cool 24 HEDC Chillers (Haier) single phase complete all respect s approved and directed by the Engineer in charge                                                                                 | 2    | Each          |   |   |
| 52 | Providing Water Dispensers (PEL, 115, 2.5L) complete all respect s approved and directed by the Engineer in charge                                                                                                                               | 1    | Each          |   |   |
| 53 | Providing Mosquitoes Killer (Westpoint) complete all respect s approved and directed by the Engineer in charge                                                                                                                                   | 3    | Each          |   |   |
| 54 | Providing Sound System (LG) complete all respect s approved and directed by the Engineer in charge                                                                                                                                               | 1    | Each          |   |   |
| 55 | Providing LED (TCL) 50 inch complete all respect s approved and directed by the Engineer in charge                                                                                                                                               | 1    | Each          |   |   |
| 56 | Providing Comupter system core i7-9th generation (Dell) Desktop with LED, Keyboard & Mouse complete all respect s approved and directed by the Engineer in charge                                                                                | 4    | Each          |   |   |
| 57 | Providing Kindle dictonary Kindle Paperwhite 11th Generation  16GB Black complete all respect s approved and directed by the Engineer in charge                                                                                                  | 4    | Each          |   |   |
| 58 | Providing <b>Head Phones wired</b> complete all respect s approved and directed by the Engineer in charge                                                                                                                                        | 4    | Each          |   |   |
| 59 | Supply and Fix Ceiling fan-Royal model with dimmer, blades, canopy, and rod incl connections, proven of cable, and ceiling rose for fan 140 CM sweep without regulator                                                                           | 7    | Each          |   |   |
| 60 | Supply and Fixing Channels for track light complete all respect s approved and directed by the Engineer in charge                                                                                                                                | 12   | Each          |   |   |
| 61 | Supply and Fixing Track lights complete all respects approved and directed by the Engineer in charge                                                                                                                                             | 36   | Each          |   |   |
| 62 | supply & Installation, testing, and commissioning of complete Breakers-20Amp complete all respect                                                                                                                                                | 2    | Each          |   |   |
| 63 | supply & Installation, testing and commissioning of complete Breakers-10Amp complete all respect                                                                                                                                                 | 1500 | Each          |   |   |
| 64 | Supply & Installation, testing and commissioning of complete Breakers-63Amp complete all respect                                                                                                                                                 | 1    | Each          |   |   |
| 65 | Supply at the site, installation, testing, and commissioning of Two, three, four five, and six gang light control switches 10 Amps, 250Volts one way, including appropriate size concealed MS, powder coated back box, complete in all respects. | 50   | Deah          |   |   |
|    |                                                                                                                                                                                                                                                  | 50   | Each          | - | - |
| 66 | Supply and Fixing dimmer switch complete  Windows rehabilitation as approved and directed by the Engineer in charge                                                                                                                              | 392  | Each<br>Sq.ft |   |   |
| 68 | Back wall rehabilitation as approved and directed by the Engineer in charge                                                                                                                                                                      | 441  | Sq.ft         |   |   |