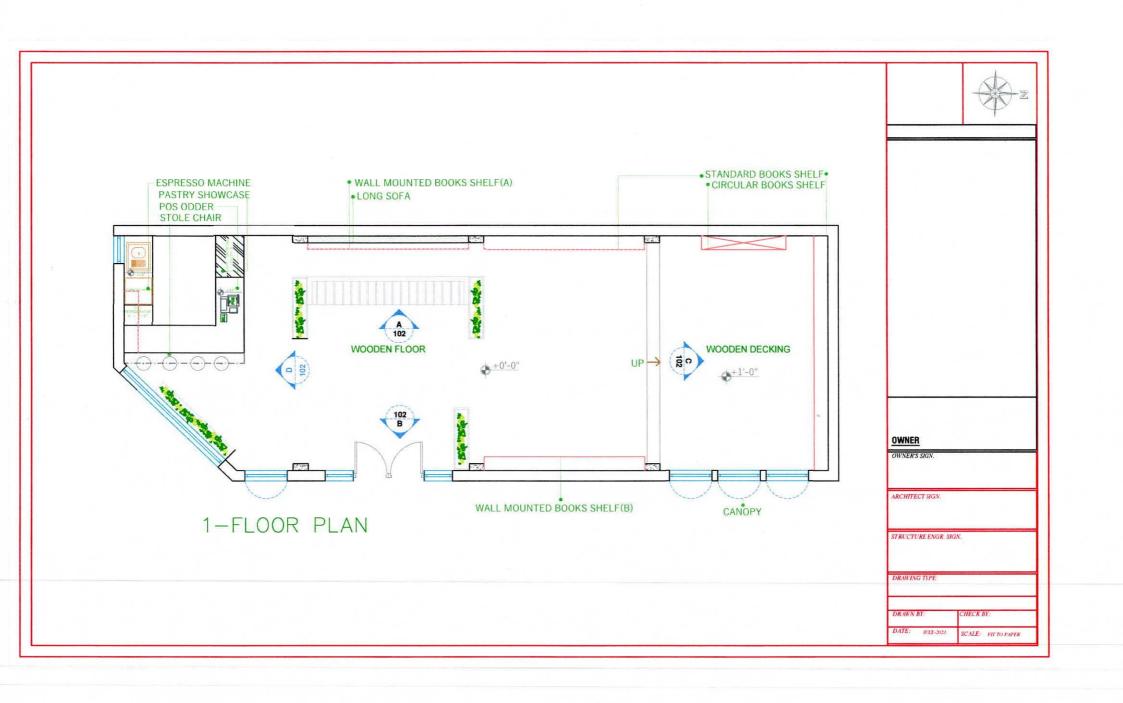

## 7 DECORATION WORK

| Providing of Decorative Planters, Plant, Plant Boxes sizes as per dwg | 1 package                                                      | 1                                                                                                                                     | No.                                                                                                                |
|-----------------------------------------------------------------------|----------------------------------------------------------------|---------------------------------------------------------------------------------------------------------------------------------------|--------------------------------------------------------------------------------------------------------------------|
| Providing of decorative table planst, book holder, ornamaments        | 1 package                                                      | 1                                                                                                                                     | No.                                                                                                                |
| Providing of wall frame images as per the reference images            | 1.5' x 1.5'                                                    | 4                                                                                                                                     | No.                                                                                                                |
|                                                                       | Providing of decorative table planst, book holder, ornamaments | Providing of decorative table planst, book holder, ornamaments  1 package  Providing of wall frame images as per the reference images | Providing of decorative table planst, book holder, ornamaments  1 package 1  1 package 1  1 package 1  1 package 1 |

| 14  | Providing and fixing <b>Working Counter:</b> with Marble Topping of 2' deep kitchen counter, open and closed cabinets,(2' x 7' x 2.75') complete all respect                                                                                                                                                                                                                                                                                                                          | 1     | Each     |   |   |
|-----|---------------------------------------------------------------------------------------------------------------------------------------------------------------------------------------------------------------------------------------------------------------------------------------------------------------------------------------------------------------------------------------------------------------------------------------------------------------------------------------|-------|----------|---|---|
| 15  | Providing Juicer+shaker(Panasonic 176) complete all respect as approved and diretected by Engineer-in-Charge                                                                                                                                                                                                                                                                                                                                                                          | 1     | Each     |   |   |
| 16  | Providing and Fixing <b>Microwave</b> (Haier, 25100, 25L) complete all respect as approved and directed by Engineer-in-Charge                                                                                                                                                                                                                                                                                                                                                         | I     | Each     |   |   |
| 17  | Providing Crockery Cups, Glasses, Spoons, forks, knives, all cutlery set trays, Plates Etc. complete all respect.                                                                                                                                                                                                                                                                                                                                                                     | 1     | Each     |   |   |
| 18  | Providing RO Water Filter of 02 Stage mounted under sink cabinet area complete all respect as approved and directed by Engineer-in- Charge                                                                                                                                                                                                                                                                                                                                            | ī     | Each     |   |   |
| 19  | Providing Instant water heater small one connected with sink tap mounted under counter sink complete all respect as approved and directed by Engineer-in-Charge                                                                                                                                                                                                                                                                                                                       | 625   | Each     |   |   |
| 20  | Providing Packaging: of all packing items, like shoppers, tissues, cup holders, disposable crockery etc complete all respect.                                                                                                                                                                                                                                                                                                                                                         | 1     | sales An |   |   |
| 21  | Providing Accessories including papers, tissues, service counter items sugar, brown sugar, straws etc complete all respect.                                                                                                                                                                                                                                                                                                                                                           | . 1   | Each     |   |   |
| 22  | Providing Waffle makers complete all respect as approved and                                                                                                                                                                                                                                                                                                                                                                                                                          | 1     | Each     |   |   |
| 200 | directed by Engineer-in-Charge                                                                                                                                                                                                                                                                                                                                                                                                                                                        | 1     | Each     |   |   |
| 23  | Providing Expresso group handle apart of expresso machine complete all respect as approved and directed by Engineer-in-Charge                                                                                                                                                                                                                                                                                                                                                         | Ī     | Each     |   |   |
| 24  | Providing Cup cards holder complete all respect                                                                                                                                                                                                                                                                                                                                                                                                                                       | 1     | Each     |   |   |
| 25  | Providing and Fixing Book Shelves: 18 mm thick MDF Board (Medium Density Fiber Board) sheet full height wall to wall bookshelves on both sides glazed shutters and box comprising of laminated MDF Sheet i/c the cost of 1mm thick PVC tape dully hot pressed on alleged softhe shutters / Pannls / drawers etc with machine i/c, handles, screws, glue and rawal plugs, drawer complete all respect as approved and directed by an engineer in charge (11'.7" x 10')                 | 115.0 | Sq.ft    |   |   |
| 26  | Providing and Fixing Wall Mounted Book Shelve A: 18 mm thick MDF Board (Medium Density Fiber Board) sheet wall mounted & wall to wall bookshelves on both sides glazed shutters and box comprising of laminated MDF Sheet i/c the cost of 1mm thick PVC tape dully hot pressed on alleged softhe shutters / Pannls / drawers etc with machine i/c, handles, screws, glue and rawal plugs, drawer complete all respect as approved and directed by an engineer in charge (11'-7" x 4') | 46.8  | Sq.ft    |   |   |
| 27  | Providing and Fixing Wall Mounted Book Shelve B: 18 mm thick MDF Board (Medium Density Fiber Board) sheet Wall mounted & wall to wall bookshelves on both sides glazed shutters and box comprising of laminated MDF Sheet i/c the cost of 1mm thick PVC tape dully hot pressed on alleged softhe shutters / Pannls / drawers etc with machine i/c, handles, screws, glue and rawal plugs, drawer complete all respect as approved and directed by an engineer in charge, (11'-3"x4')  | 10.0  | Squ      |   |   |
|     |                                                                                                                                                                                                                                                                                                                                                                                                                                                                                       | 45.2  | Sq.ft    |   |   |
| 28  | Providing and Fixing <b>Book Shelve B</b> : 18 mm thick MDF Board (Medium Density Fiber Board) sheet Full height wall to wall bookshelves on both sides glazed shutters and box comprising of laminated MDF Sheet i/c the cost of 1mm thick PVC tape dully hot pressed on alleged softhe shutters / Pannls / drawers etc with machine i/c, handles, screws, glue and rawal plugs, drawer complete all respect as approved and directed by an engineer in charge, (17' x 9')           |       | 2172     |   |   |
|     |                                                                                                                                                                                                                                                                                                                                                                                                                                                                                       | 153.0 | Sq.ft    | 1 | 1 |

| 29 | Providing and Fixing Decorative Round Book Case 18 mm thick MDF Board (Medium Density Fiber Board) sheet Full height wall to wall bookshelves on both sides glazed shutters and box comprising of laminated MDF Sheet i/c the cost of 1mm thick PVC tape dully hot pressed on alleged softhe shutters / Pannls / drawers etc with machine i/c, handles, screws, glue and rawal plugs, drawer complete all respect as approved and directed by an engineer |           |                |  |  |
|----|-----------------------------------------------------------------------------------------------------------------------------------------------------------------------------------------------------------------------------------------------------------------------------------------------------------------------------------------------------------------------------------------------------------------------------------------------------------|-----------|----------------|--|--|
|    | in charge ,(7' x 7')                                                                                                                                                                                                                                                                                                                                                                                                                                      | 49        | Sq.ft          |  |  |
| 30 | Providing and fixing 1st class Ash solid wood wrought joinery in paneled or paneled and glazed in <b>long table</b> Solid Table top with ash wood legs i/c the cost of nails complete in all respect as approved and directed by the Engineer in charge (2.75' x 8')x 26~27 inch High                                                                                                                                                                     | 22        | Sq.ft          |  |  |
| 31 | Providing and fixing <b>Sofa Chair:</b> 22" x 22" Ash wood solid Chiars as per the reference images complete in all respect as approved and directed by the Engineer in charge                                                                                                                                                                                                                                                                            | 33        | Each           |  |  |
| 32 | Providing and fixing Rectangular Table :Ash wood table $(4' \times 2') \times 26'' \sim 27$ " high complete in all respect as approved and directed by the Engineer in charge                                                                                                                                                                                                                                                                             | 8         | Sq.ft          |  |  |
| 33 | Providing and fixing <b>Square Table</b> : wooden table metal legs, (2' x 2') x 26" ~ 27 " high complete in all respect as approved and directed by the Engineer in charge                                                                                                                                                                                                                                                                                |           | Sq.ft          |  |  |
| 34 | Providing <b>Bar stool:</b> leather Style Barstool, (12" x 12") as per the market reference image complete in all respect as approved and directed by the Engineer in charge                                                                                                                                                                                                                                                                              | 24        |                |  |  |
| 35 | Providing and Fixing <b>Pillars:</b> Apply Solid Wood batten Verticaly. to cover 6 pillars, Front Side = (Width=10", Height=9', Sides = 6") 18mm thk battens complete in all respect as approved and directed by the Engineer in charge                                                                                                                                                                                                                   | 4         | Each           |  |  |
| 36 | Providing <b>Planters</b> : Plants+ Planter pots, (3' ~ 4' x 1' x H:2')complete in all respect as approved and directed by the Engineer in charge                                                                                                                                                                                                                                                                                                         | 5         | Each<br>Each   |  |  |
| 37 | Providing and Fixing Wooden Floor: Wooden Parquet Floor/ Laminate Flooring, (38' x 17') complete in all respect as approved and directed by the Engineer in charge                                                                                                                                                                                                                                                                                        | 646       | Sq.ft          |  |  |
| 38 | Providing and Fixing Wooden Decking: 1' high wooden decking with one one step, (12'x17')complete in all respect as approved and directed by the Engineer in charge                                                                                                                                                                                                                                                                                        | 204       | Sq.ft          |  |  |
| 39 | Providing and Fixing <b>New Glass windows</b> : Industrial style windows arch type, [3' x 7'] complete in all respect as approved and directed by the Engineer in charge                                                                                                                                                                                                                                                                                  | 63        | Sq.ft          |  |  |
| 40 | Providing and Fixing <b>New Main Door</b> : <b>Main</b> Door with 2 aluminium glass windows attached left and right, (9' x 8')complete in all respect as approved and directed by the Engineer in charge                                                                                                                                                                                                                                                  |           |                |  |  |
| 41 | Providing and Fixing Exterior wall design: 49' x 9'complete in all respect as approved and directed by the Engineer in charge                                                                                                                                                                                                                                                                                                                             | 72<br>441 | Sq.ft<br>Sq.ft |  |  |
| 42 | Decoration: all decorative items as per the required areas, includes artificial flower pot, ornaments, book holder etc.                                                                                                                                                                                                                                                                                                                                   | 50        | Each           |  |  |
| 43 | Providing Outside: Brick Tile work to apply on outer surface of walls from floor to celing antique brick style complete all respect s approved and directed by the Engineer in charge                                                                                                                                                                                                                                                                     | 441       | Sq.ft          |  |  |
| 44 | Providing Spot lights: Black Color track Light, 4000k 20 watt complete all respect s approved and directed by the Engineer in charge                                                                                                                                                                                                                                                                                                                      | 21        | Each           |  |  |
| 45 | Providing <b>Pendant Light</b> : Black Pendant Light, 5500 K 12 watt each complete all respect s approved and directed by the Engineer in charge                                                                                                                                                                                                                                                                                                          |           |                |  |  |
|    |                                                                                                                                                                                                                                                                                                                                                                                                                                                           | 14        | Each           |  |  |