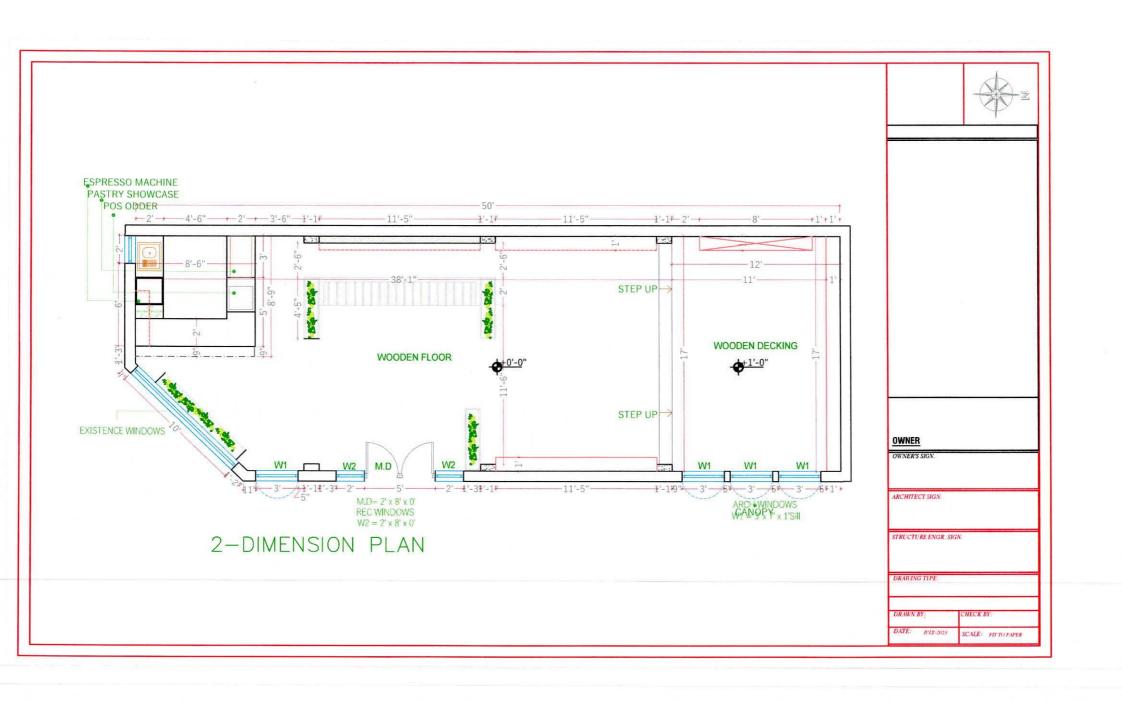

#### 1 AREAS

| S.No | Description                                                                                     | Size        | Area   | Unit |
|------|-------------------------------------------------------------------------------------------------|-------------|--------|------|
| 1    | Total Buidling Area                                                                             | 49' x 16.2' | 793.8  | sft  |
| 2    | Total Area Covered by Kitchen and services                                                      | 9'3"x8.5'   | 78.625 | sft  |
| 3    | Area of wooden Floor Customer and study area deducted arae of kitchen and 1' high floor decking | as per dwg. | 528    | sft  |
| 4    | Area of Floor Decking 1' high Customer and study area                                           | 13' x 17'   | 221    | sft  |
| 5    | Area covered by moveable furnitures                                                             | as per dwg. | 211.51 | sft  |
| 6    | Area covered by wooden work (book shelve case)                                                  | as per dwg. | 58.2   | sft  |
| 7    | Area of Paint work on Ceiling                                                                   | 50' x 17'   | 850    | sft  |
| 8    | Area of Paint work on walls                                                                     | 120' x 10'  | 1200   | sft  |
| 9    | Area of Brick work on Exterior walls deduction ( doors and windows) 156 sft                     | 51' x 10'   | 354    | sft  |

#### 2 WOODEN WORKS

| S.No | Description                                                              | Size             | Area  | Unit |
|------|--------------------------------------------------------------------------|------------------|-------|------|
| 1    | wooden work on All Pillars 6" +10" +6" wraped with 10' hight x 6 pillars | 22" x 10' x<br>6 | 109.8 | sft  |
| 2    | Wooden work for book shelves                                             | as per dwg.      | 409   | sft  |
| 3    | wooden work for kitchen counter front face areas                         | 16' x 2.75'      | 44    | sft  |
| 4    | wooden cabinets for kitchen area total = L 18.5' x 2.75' high            | 18.5'x2.75'      | 50.88 | sft  |
| 5    | wooden cabinets for kitchen wall units                                   | 5' x 2.75'       | 13.75 | sft  |

#### 5 TILE WORK

| S.No | Description                                                                                                     | Size                             | Area | Unit |
|------|-----------------------------------------------------------------------------------------------------------------|----------------------------------|------|------|
| 1    | Providing and installation of Tiles on walls in kitchen area                                                    | 11' x 10'                        | 110  | sft  |
| 2    | Providing and installation of Tiles on walls in kitchen back wall                                               | 8' x 10'                         | 80   | sft  |
| 3    | Providing and installation of Tiles on walls in kitchen floor                                                   | 8' x 8'                          | 64   | sft  |
| 3    | Providing and installation of Tiles at exterior wall only Deducted opening area of Doors nad windows ( 156 sft) | 50' x 11'<br>deduction<br>156sft | 394  | sft  |