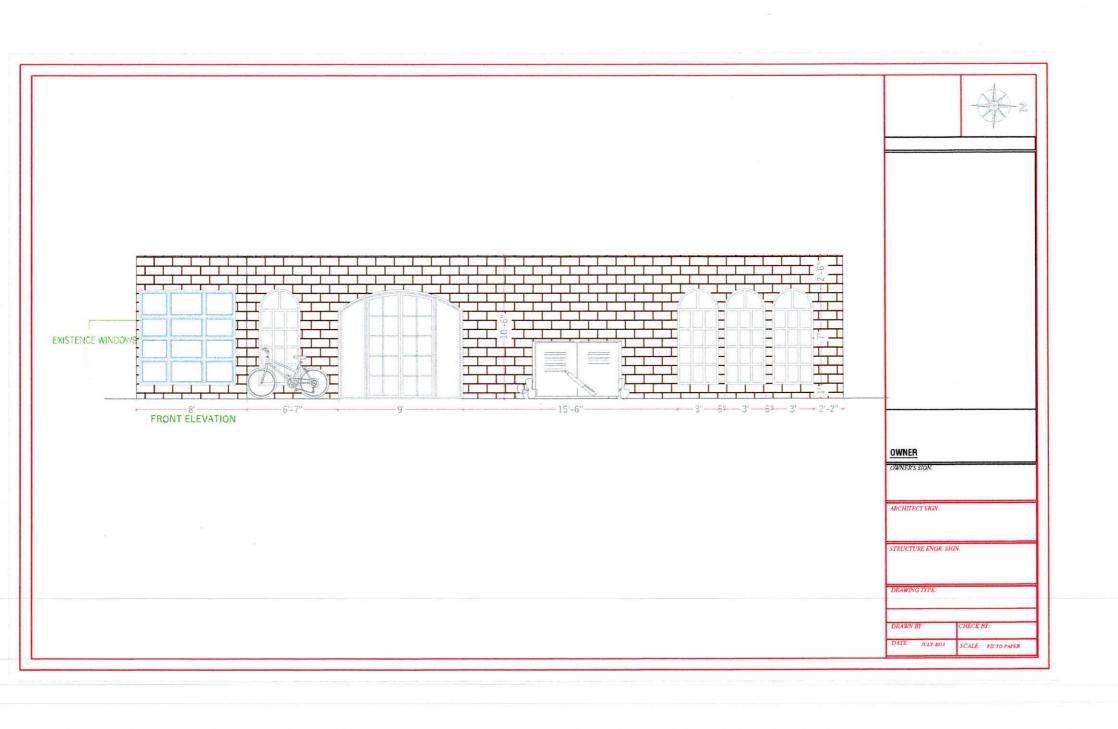

| 29 | Providing and Fixing Decorative Round Book Case 18 mm thick MDF Board (Medium Density Fiber Board) sheet Full height wall to wall bookshelves on both sides glazed shutters and box comprising of laminated MDF Sheet i/c the cost of 1mm thick PVC tape dully hot pressed on alleged softhe shutters / Pannls / drawers etc with machine i/c, handles, screws, glue and rawal plugs, drawer complete all respect as approved and directed by an engineer |           |                |  |  |
|----|-----------------------------------------------------------------------------------------------------------------------------------------------------------------------------------------------------------------------------------------------------------------------------------------------------------------------------------------------------------------------------------------------------------------------------------------------------------|-----------|----------------|--|--|
|    | in charge ,(7' x 7')                                                                                                                                                                                                                                                                                                                                                                                                                                      | 49        | Sq.ft          |  |  |
| 30 | Providing and fixing 1st class Ash solid wood wrought joinery in paneled or paneled and glazed in <b>long table</b> Solid Table top with ash wood legs i/c the cost of nails complete in all respect as approved and directed by the Engineer in charge (2.75' x 8')x 26~27 inch High                                                                                                                                                                     | 22        | Sq.ft          |  |  |
| 31 | Providing and fixing <b>Sofa Chair:</b> 22" x 22" Ash wood solid Chiars as per the reference images complete in all respect as approved and directed by the Engineer in charge                                                                                                                                                                                                                                                                            | 33        | Each           |  |  |
| 32 | Providing and fixing Rectangular Table :Ash wood table $(4' \times 2') \times 26'' \sim 27$ " high complete in all respect as approved and directed by the Engineer in charge                                                                                                                                                                                                                                                                             | 8         | Sq.ft          |  |  |
| 33 | Providing and fixing <b>Square Table</b> : wooden table metal legs, (2' x 2') x 26" ~ 27 " high complete in all respect as approved and directed by the Engineer in charge                                                                                                                                                                                                                                                                                |           | Sq.ft          |  |  |
| 34 | Providing <b>Bar stool:</b> leather Style Barstool, (12" x 12") as per the market reference image complete in all respect as approved and directed by the Engineer in charge                                                                                                                                                                                                                                                                              | 24        |                |  |  |
| 35 | Providing and Fixing <b>Pillars:</b> Apply Solid Wood batten Verticaly. to cover 6 pillars, Front Side = (Width=10", Height=9', Sides = 6") 18mm thk battens complete in all respect as approved and directed by the Engineer in charge                                                                                                                                                                                                                   | 4         | Each           |  |  |
| 36 | Providing <b>Planters</b> : Plants+ Planter pots, (3' ~ 4' x 1' x H:2')complete in all respect as approved and directed by the Engineer in charge                                                                                                                                                                                                                                                                                                         | 5         | Each<br>Each   |  |  |
| 37 | Providing and Fixing Wooden Floor: Wooden Parquet Floor/ Laminate Flooring, (38' x 17') complete in all respect as approved and directed by the Engineer in charge                                                                                                                                                                                                                                                                                        | 646       | Sq.ft          |  |  |
| 38 | Providing and Fixing Wooden Decking: 1' high wooden decking with one one step, (12'x17')complete in all respect as approved and directed by the Engineer in charge                                                                                                                                                                                                                                                                                        | 204       | Sq.ft          |  |  |
| 39 | Providing and Fixing <b>New Glass windows</b> : Industrial style windows arch type, [3' x 7'] complete in all respect as approved and directed by the Engineer in charge                                                                                                                                                                                                                                                                                  | 63        | Sq.ft          |  |  |
| 40 | Providing and Fixing <b>New Main Door</b> : <b>Main</b> Door with 2 aluminium glass windows attached left and right, (9' x 8')complete in all respect as approved and directed by the Engineer in charge                                                                                                                                                                                                                                                  |           |                |  |  |
| 41 | Providing and Fixing Exterior wall design: 49' x 9'complete in all respect as approved and directed by the Engineer in charge                                                                                                                                                                                                                                                                                                                             | 72<br>441 | Sq.ft<br>Sq.ft |  |  |
| 42 | Decoration: all decorative items as per the required areas, includes artificial flower pot, ornaments, book holder etc.                                                                                                                                                                                                                                                                                                                                   | 50        | Each           |  |  |
| 43 | Providing Outside: Brick Tile work to apply on outer surface of walls from floor to celing antique brick style complete all respect s approved and directed by the Engineer in charge                                                                                                                                                                                                                                                                     | 441       | Sq.ft          |  |  |
| 44 | Providing Spot lights: Black Color track Light, 4000k 20 watt complete all respect s approved and directed by the Engineer in charge                                                                                                                                                                                                                                                                                                                      | 21        | Each           |  |  |
| 45 | Providing <b>Pendant Light</b> : Black Pendant Light, 5500 K 12 watt each complete all respect s approved and directed by the Engineer in charge                                                                                                                                                                                                                                                                                                          |           |                |  |  |
|    |                                                                                                                                                                                                                                                                                                                                                                                                                                                           | 14        | Each           |  |  |