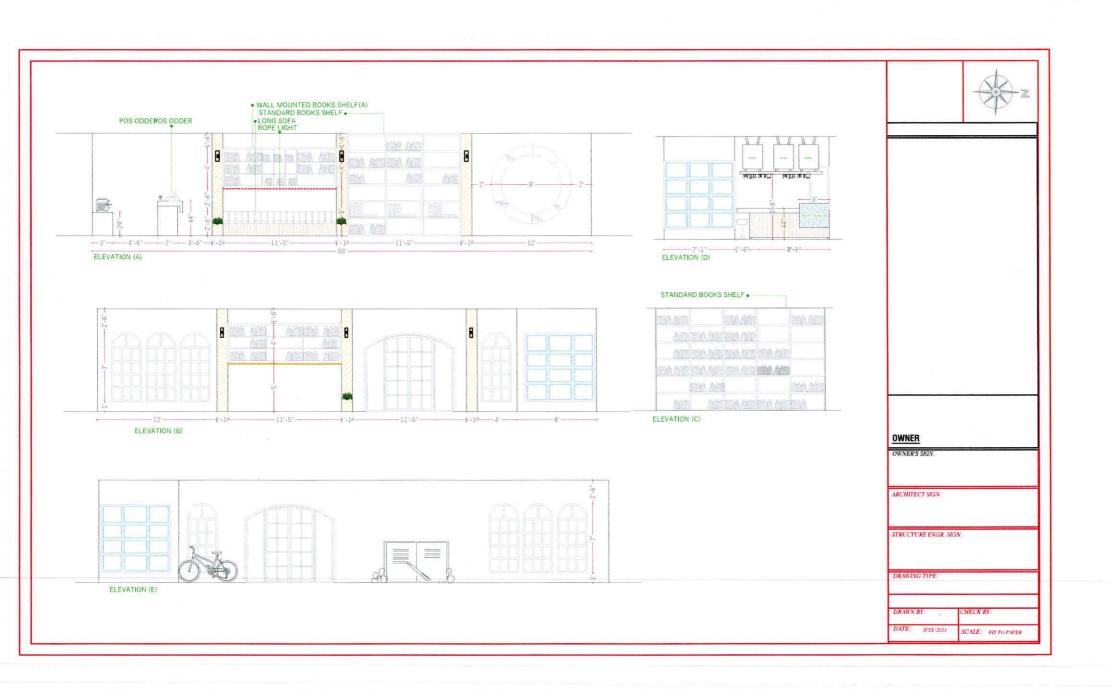

| 14  | Providing and fixing <b>Working Counter:</b> with Marble Topping of 2' deep kitchen counter, open and closed cabinets,(2' x 7' x 2.75') complete all respect                                                                                                                                                                                                                                                                                                                          | 1     | Each     |   |   |
|-----|---------------------------------------------------------------------------------------------------------------------------------------------------------------------------------------------------------------------------------------------------------------------------------------------------------------------------------------------------------------------------------------------------------------------------------------------------------------------------------------|-------|----------|---|---|
| 15  | Providing Juicer+shaker(Panasonic 176) complete all respect as approved and diretected by Engineer-in-Charge                                                                                                                                                                                                                                                                                                                                                                          | 1     | Each     |   |   |
| 16  | Providing and Fixing <b>Microwave</b> (Haier, 25100, 25L) complete all respect as approved and directed by Engineer-in-Charge                                                                                                                                                                                                                                                                                                                                                         | I     | Each     |   |   |
| 17  | Providing Crockery Cups, Glasses, Spoons, forks, knives, all cutlery set trays, Plates Etc. complete all respect.                                                                                                                                                                                                                                                                                                                                                                     | 1     | Each     |   |   |
| 18  | Providing RO Water Filter of 02 Stage mounted under sink cabinet area complete all respect as approved and directed by Engineer-in- Charge                                                                                                                                                                                                                                                                                                                                            | ī     | Each     |   |   |
| 19  | Providing Instant water heater small one connected with sink tap mounted under counter sink complete all respect as approved and directed by Engineer-in-Charge                                                                                                                                                                                                                                                                                                                       | 625   | Each     |   |   |
| 20  | Providing Packaging: of all packing items, like shoppers, tissues, cup holders, disposable crockery etc complete all respect.                                                                                                                                                                                                                                                                                                                                                         | 1     | sales An |   |   |
| 21  | Providing Accessories including papers, tissues, service counter items sugar, brown sugar, straws etc complete all respect.                                                                                                                                                                                                                                                                                                                                                           | . 1   | Each     |   |   |
| 22  | Providing Waffle makers complete all respect as approved and                                                                                                                                                                                                                                                                                                                                                                                                                          | 1     | Each     |   |   |
| 200 | directed by Engineer-in-Charge                                                                                                                                                                                                                                                                                                                                                                                                                                                        | 1     | Each     |   |   |
| 23  | Providing Expresso group handle apart of expresso machine complete all respect as approved and directed by Engineer-in-Charge                                                                                                                                                                                                                                                                                                                                                         | Ī     | Each     |   |   |
| 24  | Providing Cup cards holder complete all respect                                                                                                                                                                                                                                                                                                                                                                                                                                       | 1     | Each     |   |   |
| 25  | Providing and Fixing Book Shelves: 18 mm thick MDF Board (Medium Density Fiber Board) sheet full height wall to wall bookshelves on both sides glazed shutters and box comprising of laminated MDF Sheet i/c the cost of 1mm thick PVC tape dully hot pressed on alleged softhe shutters / Pannls / drawers etc with machine i/c, handles, screws, glue and rawal plugs, drawer complete all respect as approved and directed by an engineer in charge (11'.7" x 10')                 | 115.0 | Sq.ft    |   |   |
| 26  | Providing and Fixing Wall Mounted Book Shelve A: 18 mm thick MDF Board (Medium Density Fiber Board) sheet wall mounted & wall to wall bookshelves on both sides glazed shutters and box comprising of laminated MDF Sheet i/c the cost of 1mm thick PVC tape dully hot pressed on alleged softhe shutters / Pannls / drawers etc with machine i/c, handles, screws, glue and rawal plugs, drawer complete all respect as approved and directed by an engineer in charge (11'-7" x 4') | 46.8  | Sq.ft    |   |   |
| 27  | Providing and Fixing Wall Mounted Book Shelve B: 18 mm thick MDF Board (Medium Density Fiber Board) sheet Wall mounted & wall to wall bookshelves on both sides glazed shutters and box comprising of laminated MDF Sheet i/c the cost of 1mm thick PVC tape dully hot pressed on alleged softhe shutters / Pannls / drawers etc with machine i/c, handles, screws, glue and rawal plugs, drawer complete all respect as approved and directed by an engineer in charge, (11'-3"x4')  | 10.0  | Squ      |   |   |
|     |                                                                                                                                                                                                                                                                                                                                                                                                                                                                                       | 45.2  | Sq.ft    |   |   |
| 28  | Providing and Fixing <b>Book Shelve B</b> : 18 mm thick MDF Board (Medium Density Fiber Board) sheet Full height wall to wall bookshelves on both sides glazed shutters and box comprising of laminated MDF Sheet i/c the cost of 1mm thick PVC tape dully hot pressed on alleged softhe shutters / Pannls / drawers etc with machine i/c, handles, screws, glue and rawal plugs, drawer complete all respect as approved and directed by an engineer in charge, (17' x 9')           |       | 2172     |   |   |
|     |                                                                                                                                                                                                                                                                                                                                                                                                                                                                                       | 153.0 | Sq.ft    | 1 | 1 |

| 29 | Providing and Fixing Decorative Round Book Case 18 mm thick MDF Board (Medium Density Fiber Board) sheet Full height wall to wall bookshelves on both sides glazed shutters and box comprising of laminated MDF Sheet i/c the cost of 1mm thick PVC tape dully hot pressed on alleged softhe shutters / Pannls / drawers etc with machine i/c, handles, screws, glue and rawal plugs, drawer complete all respect as approved and directed by an engineer |           |                |  |  |
|----|-----------------------------------------------------------------------------------------------------------------------------------------------------------------------------------------------------------------------------------------------------------------------------------------------------------------------------------------------------------------------------------------------------------------------------------------------------------|-----------|----------------|--|--|
|    | in charge ,(7' x 7')                                                                                                                                                                                                                                                                                                                                                                                                                                      | 49        | Sq.ft          |  |  |
| 30 | Providing and fixing 1st class Ash solid wood wrought joinery in paneled or paneled and glazed in <b>long table</b> Solid Table top with ash wood legs i/c the cost of nails complete in all respect as approved and directed by the Engineer in charge (2.75' x 8')x 26~27 inch High                                                                                                                                                                     | 22        | Sq.ft          |  |  |
| 31 | Providing and fixing <b>Sofa Chair:</b> 22" x 22" Ash wood solid Chiars as per the reference images complete in all respect as approved and directed by the Engineer in charge                                                                                                                                                                                                                                                                            | 33        | Each           |  |  |
| 32 | Providing and fixing Rectangular Table :Ash wood table $(4' \times 2') \times 26'' \sim 27$ " high complete in all respect as approved and directed by the Engineer in charge                                                                                                                                                                                                                                                                             | 8         | Sq.ft          |  |  |
| 33 | Providing and fixing <b>Square Table</b> : wooden table metal legs, (2' x 2') x 26" ~ 27 " high complete in all respect as approved and directed by the Engineer in charge                                                                                                                                                                                                                                                                                |           | Sq.ft          |  |  |
| 34 | Providing <b>Bar stool:</b> leather Style Barstool, (12" x 12") as per the market reference image complete in all respect as approved and directed by the Engineer in charge                                                                                                                                                                                                                                                                              | 24        |                |  |  |
| 35 | Providing and Fixing <b>Pillars:</b> Apply Solid Wood batten Verticaly. to cover 6 pillars, Front Side = (Width=10", Height=9', Sides = 6") 18mm thk battens complete in all respect as approved and directed by the Engineer in charge                                                                                                                                                                                                                   | 4         | Each           |  |  |
| 36 | Providing <b>Planters</b> : Plants+ Planter pots, (3' ~ 4' x 1' x H:2')complete in all respect as approved and directed by the Engineer in charge                                                                                                                                                                                                                                                                                                         | 5         | Each<br>Each   |  |  |
| 37 | Providing and Fixing Wooden Floor: Wooden Parquet Floor/ Laminate Flooring, (38' x 17') complete in all respect as approved and directed by the Engineer in charge                                                                                                                                                                                                                                                                                        | 646       | Sq.ft          |  |  |
| 38 | Providing and Fixing Wooden Decking: 1' high wooden decking with one one step, (12'x17')complete in all respect as approved and directed by the Engineer in charge                                                                                                                                                                                                                                                                                        | 204       | Sq.ft          |  |  |
| 39 | Providing and Fixing <b>New Glass windows</b> : Industrial style windows arch type, [3' x 7'] complete in all respect as approved and directed by the Engineer in charge                                                                                                                                                                                                                                                                                  | 63        | Sq.ft          |  |  |
| 40 | Providing and Fixing <b>New Main Door</b> : <b>Main</b> Door with 2 aluminium glass windows attached left and right, (9' x 8')complete in all respect as approved and directed by the Engineer in charge                                                                                                                                                                                                                                                  |           |                |  |  |
| 41 | Providing and Fixing Exterior wall design: 49' x 9'complete in all respect as approved and directed by the Engineer in charge                                                                                                                                                                                                                                                                                                                             | 72<br>441 | Sq.ft<br>Sq.ft |  |  |
| 42 | Decoration: all decorative items as per the required areas, includes artificial flower pot, ornaments, book holder etc.                                                                                                                                                                                                                                                                                                                                   | 50        | Each           |  |  |
| 43 | Providing Outside: Brick Tile work to apply on outer surface of walls from floor to celing antique brick style complete all respect s approved and directed by the Engineer in charge                                                                                                                                                                                                                                                                     | 441       | Sq.ft          |  |  |
| 44 | Providing Spot lights: Black Color track Light, 4000k 20 watt complete all respect s approved and directed by the Engineer in charge                                                                                                                                                                                                                                                                                                                      | 21        | Each           |  |  |
| 45 | Providing <b>Pendant Light</b> : Black Pendant Light, 5500 K 12 watt each complete all respect s approved and directed by the Engineer in charge                                                                                                                                                                                                                                                                                                          |           |                |  |  |
|    |                                                                                                                                                                                                                                                                                                                                                                                                                                                           | 14        | Each           |  |  |