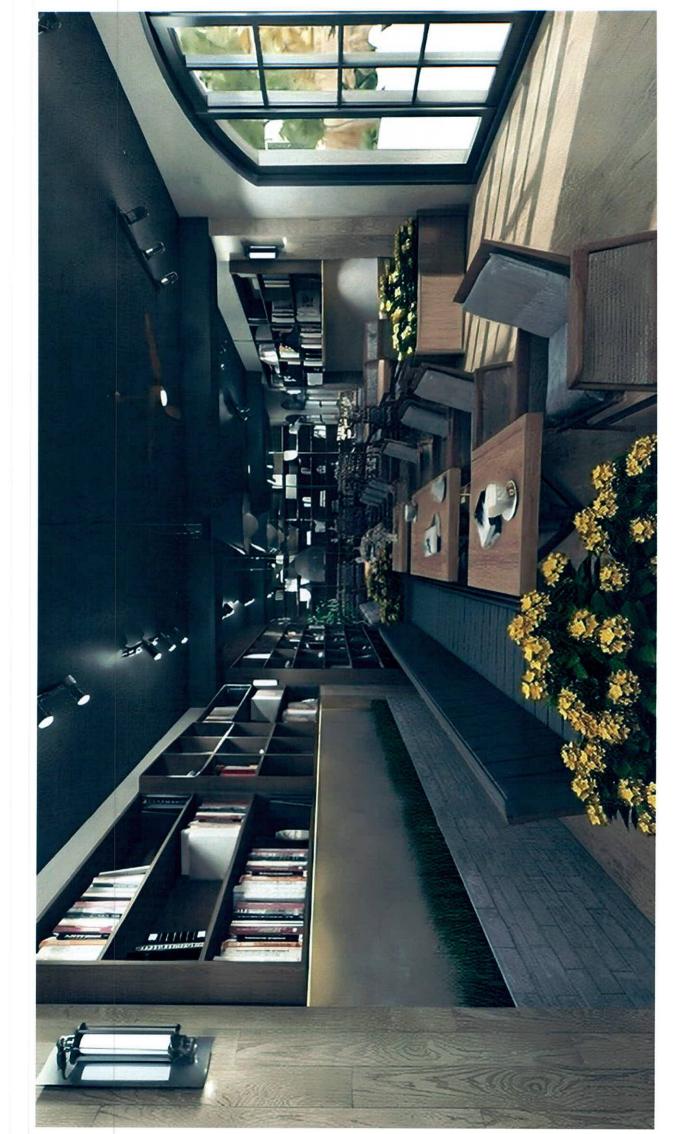

## PROJECT: BOOK LOVERS POINT

Region: Islamabad Pakistan

## 7 DECORATION WORK

| Providing of Decorative Planters, Plant, Plant Boxes sizes as per dwg | 1 package                                                      | 1                                                                                                                                     | No.                                                                                                                |
|-----------------------------------------------------------------------|----------------------------------------------------------------|---------------------------------------------------------------------------------------------------------------------------------------|--------------------------------------------------------------------------------------------------------------------|
| Providing of decorative table planst, book holder, ornamaments        | 1 package                                                      | 1                                                                                                                                     | No.                                                                                                                |
| Providing of wall frame images as per the reference images            | 1.5' x 1.5'                                                    | 4                                                                                                                                     | No.                                                                                                                |
|                                                                       | Providing of decorative table planst, book holder, ornamaments | Providing of decorative table planst, book holder, ornamaments  1 package  Providing of wall frame images as per the reference images | Providing of decorative table planst, book holder, ornamaments  1 package 1  1 package 1  1 package 1  1 package 1 |

| 14  | Providing and fixing <b>Working Counter:</b> with Marble Topping of 2' deep kitchen counter, open and closed cabinets,(2' x 7' x 2.75') complete all respect                                                                                                                                                                                                                                                                                                                          | 1     | Each     |   |   |
|-----|---------------------------------------------------------------------------------------------------------------------------------------------------------------------------------------------------------------------------------------------------------------------------------------------------------------------------------------------------------------------------------------------------------------------------------------------------------------------------------------|-------|----------|---|---|
| 15  | Providing Juicer+shaker(Panasonic 176) complete all respect as approved and diretected by Engineer-in-Charge                                                                                                                                                                                                                                                                                                                                                                          | 1     | Each     |   |   |
| 16  | Providing and Fixing <b>Microwave</b> (Haier, 25100, 25L) complete all respect as approved and directed by Engineer-in-Charge                                                                                                                                                                                                                                                                                                                                                         | I     | Each     |   |   |
| 17  | Providing Crockery Cups, Glasses, Spoons, forks, knives, all cutlery set trays, Plates Etc. complete all respect.                                                                                                                                                                                                                                                                                                                                                                     | 1     | Each     |   |   |
| 18  | Providing RO Water Filter of 02 Stage mounted under sink cabinet area complete all respect as approved and directed by Engineer-in- Charge                                                                                                                                                                                                                                                                                                                                            | ī     | Each     |   |   |
| 19  | Providing Instant water heater small one connected with sink tap mounted under counter sink complete all respect as approved and directed by Engineer-in-Charge                                                                                                                                                                                                                                                                                                                       | 625   | Each     |   |   |
| 20  | Providing Packaging: of all packing items, like shoppers, tissues, cup holders, disposable crockery etc complete all respect.                                                                                                                                                                                                                                                                                                                                                         | 1     | sales An |   |   |
| 21  | Providing Accessories including papers, tissues, service counter items sugar, brown sugar, straws etc complete all respect.                                                                                                                                                                                                                                                                                                                                                           | . 1   | Each     |   |   |
| 22  | Providing Waffle makers complete all respect as approved and                                                                                                                                                                                                                                                                                                                                                                                                                          | 1     | Each     |   |   |
| 200 | directed by Engineer-in-Charge                                                                                                                                                                                                                                                                                                                                                                                                                                                        | 1     | Each     |   |   |
| 23  | Providing Expresso group handle apart of expresso machine complete all respect as approved and directed by Engineer-in-Charge                                                                                                                                                                                                                                                                                                                                                         | Ī     | Each     |   |   |
| 24  | Providing Cup cards holder complete all respect                                                                                                                                                                                                                                                                                                                                                                                                                                       | 1     | Each     |   |   |
| 25  | Providing and Fixing Book Shelves: 18 mm thick MDF Board (Medium Density Fiber Board) sheet full height wall to wall bookshelves on both sides glazed shutters and box comprising of laminated MDF Sheet i/c the cost of 1mm thick PVC tape dully hot pressed on alleged softhe shutters / Pannls / drawers etc with machine i/c, handles, screws, glue and rawal plugs, drawer complete all respect as approved and directed by an engineer in charge (11'.7" x 10')                 | 115.0 | Sq.ft    |   |   |
| 26  | Providing and Fixing Wall Mounted Book Shelve A: 18 mm thick MDF Board (Medium Density Fiber Board) sheet wall mounted & wall to wall bookshelves on both sides glazed shutters and box comprising of laminated MDF Sheet i/c the cost of 1mm thick PVC tape dully hot pressed on alleged softhe shutters / Pannls / drawers etc with machine i/c, handles, screws, glue and rawal plugs, drawer complete all respect as approved and directed by an engineer in charge (11'-7" x 4') | 46.8  | Sq.ft    |   |   |
| 27  | Providing and Fixing Wall Mounted Book Shelve B: 18 mm thick MDF Board (Medium Density Fiber Board) sheet Wall mounted & wall to wall bookshelves on both sides glazed shutters and box comprising of laminated MDF Sheet i/c the cost of 1mm thick PVC tape dully hot pressed on alleged softhe shutters / Pannls / drawers etc with machine i/c, handles, screws, glue and rawal plugs, drawer complete all respect as approved and directed by an engineer in charge, (11'-3"x4')  | 10.0  | Squ      |   |   |
|     |                                                                                                                                                                                                                                                                                                                                                                                                                                                                                       | 45.2  | Sq.ft    |   |   |
| 28  | Providing and Fixing <b>Book Shelve B</b> : 18 mm thick MDF Board (Medium Density Fiber Board) sheet Full height wall to wall bookshelves on both sides glazed shutters and box comprising of laminated MDF Sheet i/c the cost of 1mm thick PVC tape dully hot pressed on alleged softhe shutters / Pannls / drawers etc with machine i/c, handles, screws, glue and rawal plugs, drawer complete all respect as approved and directed by an engineer in charge, (17' x 9')           |       | 2172     |   |   |
|     |                                                                                                                                                                                                                                                                                                                                                                                                                                                                                       | 153.0 | Sq.ft    | 1 | 1 |