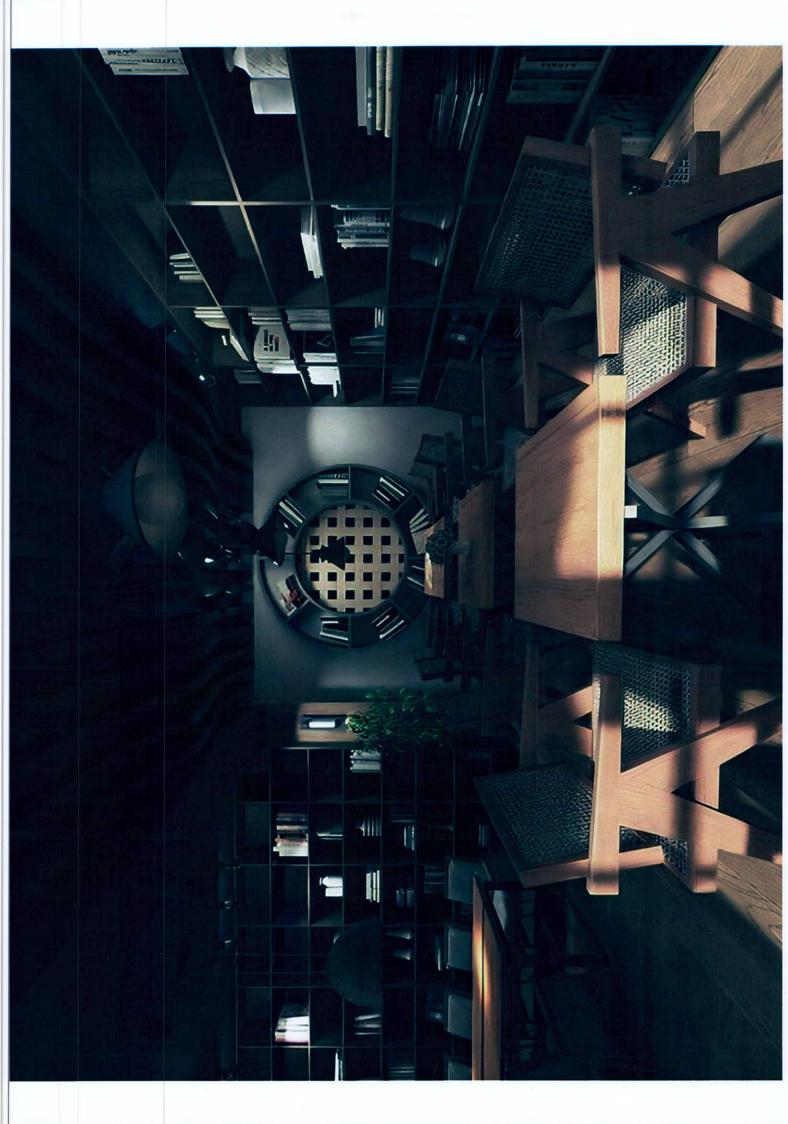

## PROJECT: BOOK LOVERS POINT

Region: Islamabad Pakistan

| 29 | Providing and Fixing Decorative Round Book Case 18 mm thick MDF Board (Medium Density Fiber Board) sheet Full height wall to wall bookshelves on both sides glazed shutters and box comprising of laminated MDF Sheet i/c the cost of 1mm thick PVC tape dully hot pressed on alleged softhe shutters / Pannls / drawers etc with machine i/c, handles, screws, glue and rawal plugs, drawer complete all respect as approved and directed by an engineer |           |                |  |  |
|----|-----------------------------------------------------------------------------------------------------------------------------------------------------------------------------------------------------------------------------------------------------------------------------------------------------------------------------------------------------------------------------------------------------------------------------------------------------------|-----------|----------------|--|--|
|    | in charge ,(7' x 7')                                                                                                                                                                                                                                                                                                                                                                                                                                      | 49        | Sq.ft          |  |  |
| 30 | Providing and fixing 1st class Ash solid wood wrought joinery in paneled or paneled and glazed in <b>long table</b> Solid Table top with ash wood legs i/c the cost of nails complete in all respect as approved and directed by the Engineer in charge (2.75' x 8')x 26~27 inch High                                                                                                                                                                     | 22        | Sq.ft          |  |  |
| 31 | Providing and fixing <b>Sofa Chair:</b> 22" x 22" Ash wood solid Chiars as per the reference images complete in all respect as approved and directed by the Engineer in charge                                                                                                                                                                                                                                                                            | 33        | Each           |  |  |
| 32 | Providing and fixing Rectangular Table :Ash wood table $(4' \times 2') \times 26'' \sim 27$ " high complete in all respect as approved and directed by the Engineer in charge                                                                                                                                                                                                                                                                             | 8         | Sq.ft          |  |  |
| 33 | Providing and fixing <b>Square Table</b> : wooden table metal legs, (2' x 2') x 26" ~ 27 " high complete in all respect as approved and directed by the Engineer in charge                                                                                                                                                                                                                                                                                |           | Sq.ft          |  |  |
| 34 | Providing <b>Bar stool:</b> leather Style Barstool, (12" x 12") as per the market reference image complete in all respect as approved and directed by the Engineer in charge                                                                                                                                                                                                                                                                              | 24        |                |  |  |
| 35 | Providing and Fixing <b>Pillars:</b> Apply Solid Wood batten Verticaly. to cover 6 pillars, Front Side = (Width=10", Height=9', Sides = 6") 18mm thk battens complete in all respect as approved and directed by the Engineer in charge                                                                                                                                                                                                                   | 4         | Each           |  |  |
| 36 | Providing <b>Planters</b> : Plants+ Planter pots, (3' ~ 4' x 1' x H:2')complete in all respect as approved and directed by the Engineer in charge                                                                                                                                                                                                                                                                                                         | 5         | Each<br>Each   |  |  |
| 37 | Providing and Fixing Wooden Floor: Wooden Parquet Floor/ Laminate Flooring, (38' x 17') complete in all respect as approved and directed by the Engineer in charge                                                                                                                                                                                                                                                                                        | 646       | Sq.ft          |  |  |
| 38 | Providing and Fixing Wooden Decking: 1' high wooden decking with one one step, (12'x17')complete in all respect as approved and directed by the Engineer in charge                                                                                                                                                                                                                                                                                        | 204       | Sq.ft          |  |  |
| 39 | Providing and Fixing <b>New Glass windows</b> : Industrial style windows arch type, [3' x 7'] complete in all respect as approved and directed by the Engineer in charge                                                                                                                                                                                                                                                                                  | 63        | Sq.ft          |  |  |
| 40 | Providing and Fixing <b>New Main Door</b> : <b>Main</b> Door with 2 aluminium glass windows attached left and right, (9' x 8')complete in all respect as approved and directed by the Engineer in charge                                                                                                                                                                                                                                                  |           |                |  |  |
| 41 | Providing and Fixing Exterior wall design: 49' x 9'complete in all respect as approved and directed by the Engineer in charge                                                                                                                                                                                                                                                                                                                             | 72<br>441 | Sq.ft<br>Sq.ft |  |  |
| 42 | Decoration: all decorative items as per the required areas, includes artificial flower pot, ornaments, book holder etc.                                                                                                                                                                                                                                                                                                                                   | 50        | Each           |  |  |
| 43 | Providing Outside: Brick Tile work to apply on outer surface of walls from floor to celing antique brick style complete all respect s approved and directed by the Engineer in charge                                                                                                                                                                                                                                                                     | 441       | Sq.ft          |  |  |
| 44 | Providing Spot lights: Black Color track Light, 4000k 20 watt complete all respect s approved and directed by the Engineer in charge                                                                                                                                                                                                                                                                                                                      | 21        | Each           |  |  |
| 45 | Providing <b>Pendant Light</b> : Black Pendant Light, 5500 K 12 watt each complete all respect s approved and directed by the Engineer in charge                                                                                                                                                                                                                                                                                                          |           |                |  |  |
|    |                                                                                                                                                                                                                                                                                                                                                                                                                                                           | 14        | Each           |  |  |